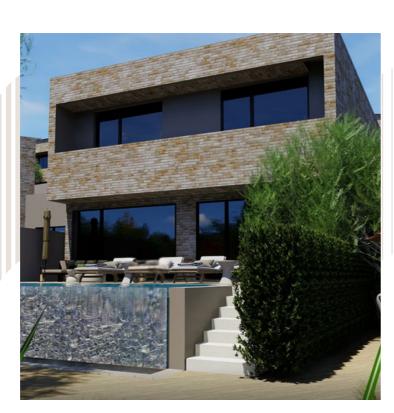

### VILLA 3+1 / 4+1

A typical villa at the Swan Lake Residence is 340 m<sup>2</sup>, organized with 3 to 4 bedrooms, one living-dining area with an open or closed kitchen, 3 to 4 bathrooms, and/ or a yard with a pool.